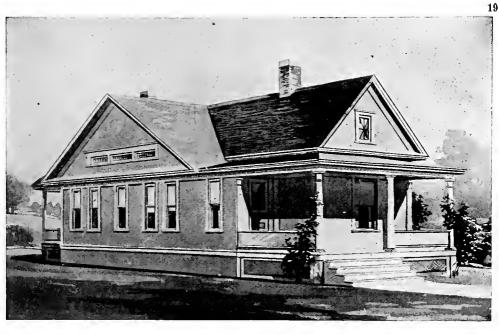

### Design No. 2002

Floor Plan

Size: Width, 18 feet; length, 39 feet, exclusive of porehes

Blue prints consist of foundation plan; roof plan; fioor plan; front, rear, two side elevations; wall sections and all necessary interior details. Specifications consist of about fifteen pages of typewritten matter.

Full and complete working plans and specifications of this house will be furnished for \$5.00. Cost of this house is from about \$850.00 to about \$1.000.00, according to the locality in which it is built.